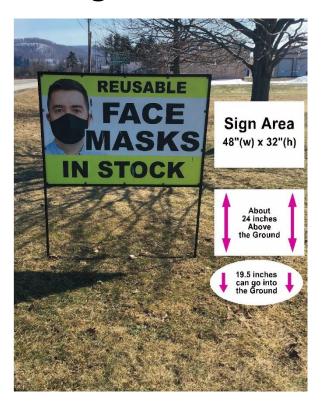

## 48" x 32" Full Color Election Signs

- \*4mm Corrugated Plastic
- \*1 or 2 Sided (same price)
- \*Must buy in increments of 3 Signs
- \*You are buying a 4' x 8' Sheet
  That is Printed a Cut into
  (3) 48" x 32" Signs
- \*Simple Copy Changes are \$6 ea.
- \*Frame Sold Separately

## 48" x 76.5" H-Frames \*Holds 48" x 32" Sign

(1) Frame \$161.89 ea. (2) Frames \$155.89 ea. (3+) Frames \$149.89 ea.