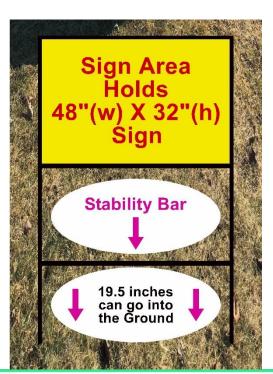

## 48" x 76.5" H-Frames \*Holds 48" x 32" Sign

(1) Frame \$161.89 ea. (2) Frames \$155.89 ea. (3+) Frames \$149.89 ea.