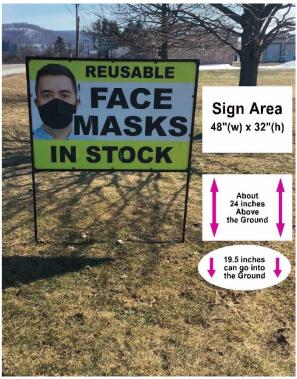

## 48" x 32" Full Color Election Signs

- \*4mm Corrugated Plastic
- \*1 or 2 Sided (same price)
- \*Must buy in increments of 3 Signs
- \*You are buying a 4' x 8' Sheet That is Printed a Cut into (3) 48" x 32" Signs
- \*Frame Sold Separately

## 48" x 76.5" H-Frames \*Holds 48" x 32" Sign

(1) Frame \$159.89 ea.(2) Frames \$152.89 ea.(3+) Frames \$145.89 ea.