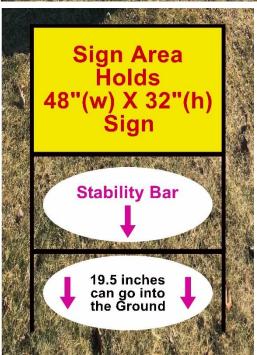

## 48" x 76.5" H-Frames \*Holds 48" x 32" Sign

(1) Frame \$159.89 ea.(2) Frames \$152.89 ea.(3+) Frames \$145.89 ea.